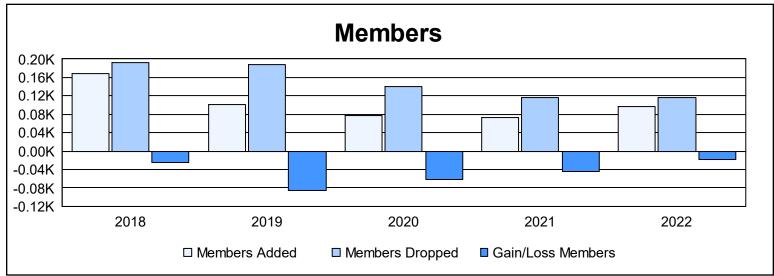

District 12 L

As of June 2022 Cumulative

| Year      | New<br>Clubs | Dropped<br>Clubs | Gain/<br>Loss<br>Clubs | New<br>Members | Charter<br>Members | Reinstate<br>Members | Transfer<br>Members | Total<br>Member<br>Added | Total<br>Members<br>Dropped | Gain/<br>Loss<br>Members |
|-----------|--------------|------------------|------------------------|----------------|--------------------|----------------------|---------------------|--------------------------|-----------------------------|--------------------------|
| 2017-2018 | 0            | 1                | -1                     | 107            | 40                 | 21                   | 1                   | 169                      | 193                         | -24                      |
| 2018-2019 | 0            | 4                | -4                     | 93             | 0                  | 3                    | 6                   | 102                      | 187                         | -85                      |
| 2019-2020 | 0            | 1                | -1                     | 53             | 1                  | 17                   | 7                   | 78                       | 140                         | -62                      |
| 2020-2021 | 0            | 1                | -1                     | 52             | 0                  | 17                   | 3                   | 72                       | 116                         | -44                      |
| 2021-2022 | 1            | 0                | 1                      | 60             | 32                 | 1                    | 4                   | 97                       | 116                         | -19                      |
| Average   | 0            | 1                | -1                     | 73             | 15                 | 12                   | 4                   | 104                      | 150                         | -47                      |